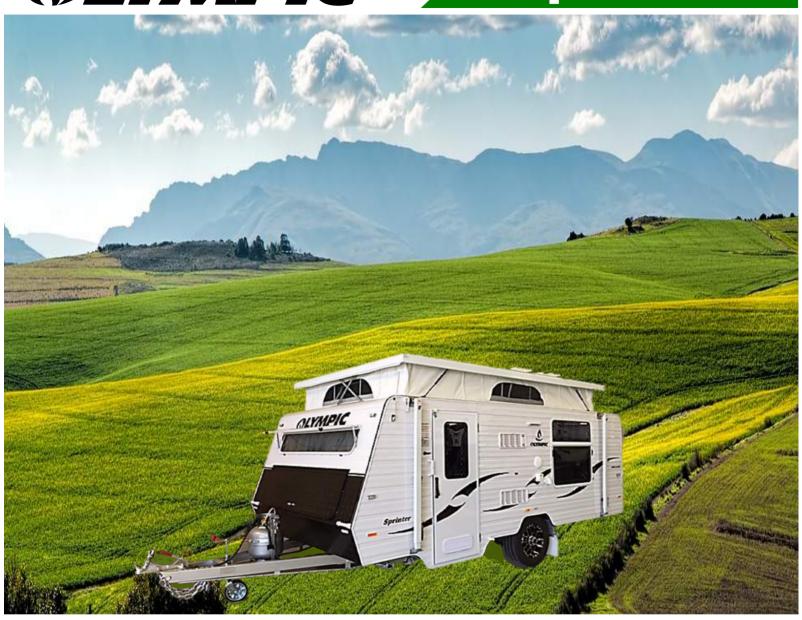

# OLYMPIC

## **Sprinter**

Your 1st Choice for Pop Tops

www.olympiccaravans.com.au

#### P 120 X 70-1

P 130 X 70-1

P 136 X 70-1

P 140 X 70-1

\*Specifications on display models may vary

81 Lara Way, Campbellfield, VIC, 3061 (03)9357 6695 (03)9357 6696

For the space and weight consious traveller, The **Olympic Sprinter Range** offers you versatility when it comes to travel height and Increased towabilty for your vehicle.