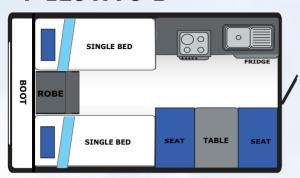

#### P 120 X 70-1

P 130 X 70-1

P 136 X 70-1

P 140 X 70-1

\*Specifications on display models may vary

81 Lara Way, Campbellfield, VIC, 3061 (03)9357 6695 (03)9357 6696

For the space and weight consious traveller, The **Olympic Sprinter Range** offers you versatility when it comes to travel height and Increased towabilty for your vehicle.

#### Standard Inclusions

\* Supergal Chassis

\* Lockable Front Boot

\*Windout Windows

\*Pop Top Easylifters

\*LED Lighting

\*Innerspring Mattress

\*3 Way Fridge

\*Wind Down Jacks

\*Gas/Electric Burner & Grill

\*Fresh Water Tank

\*Triple Locking Door

\*Tap on A-Frame

\*TV Point

\*LED Lighting throughout

\*Microwave