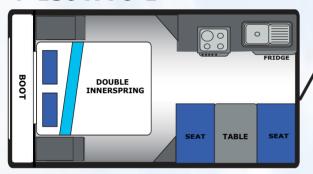

#### P 120 X 70-1

P 130 X 70-1

P 136 X 70-1

P 140 X 70-1

\*Specifications on display models may vary

81 Lara Way, Campbellfield, VIC, 3061 (03)9357 6695 (03)9357 6696

For the space and weight consious traveller, The **Olympic Sprinter Range** offers you versatility when it comes to travel height and Increased towabilty for your vehicle.

#### Standard Inclusions

\* Supergal Chassis

\* Lockable Front Boot

\*Windout Windows

\*Pop Top Easylifters

\*LED Lighting

\*Innerspring Mattress

\*3 Way Fridge

\*Wind Down Jacks

\*Gas/Electric Burner & Grill

\*Fresh Water Tank

\*Triple Locking Door

\*Tap on A-Frame

\*TV Point

\*LED Lighting throughout

\*Microwave