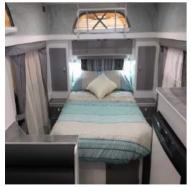

#### Standard Inclusions

\* Supergal Chassis

\* Lockable Front Boot

\*Windout Windows

\*Pop Top Easylifters

\*LED Lighting

\*Innerspring Mattress

\*3 Way Fridge