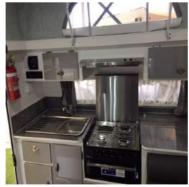

#### Standard Inclusions

\* Supergal Chassis

\* Lockable Front Boot

\*Windout Windows

\*Pop Top Easylifters

\*LED Lighting

\*Innerspring Mattress

\*3 Way Fridge

\*Wind Down Jacks

\*Gas/Electric Burner & Grill

\*Fresh Water Tank

\*Triple Locking Door

\*Tap on A-Frame

\*TV Point

\*LED Lighting throughout

\*Microwave