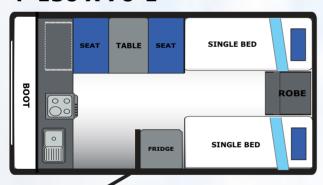

#### P 120 X 70-1

P 130 X 70-1

P 136 X 70-1

P 140 X 70-1

\*Specifications on display models may vary

81 Lara Way, Campbellfield, VIC, 3061 (03)9357 6695 (03)9357 6696

For the space and weight consious traveller, The **Olympic Sprinter Range** offers you versatility when it comes to travel height and Increased towabilty for your vehicle.

#### Standard Inclusions

\* Supergal Chassis

\* Lockable Front Boot

\*Windout Windows

\*Pop Top Easylifters

\*LED Lighting

\*Innerspring Mattress

\*3 Way Fridge

\*Wind Down Jacks

\*Gas/Electric Burner & Grill

\*Fresh Water Tank

\*Triple Locking Door

\*Tap on A-Frame

\*TV Point

\*LED Lighting throughout

\*Microwave