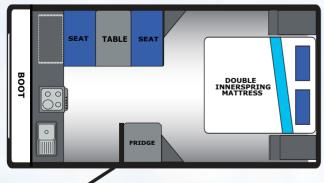

#### Standard Inclusions

\* Supergal Chassis

\* Lockable Front Boot

\*Windout Windows

\*Pop Top Easylifters

\*LED Lighting

\*Innerspring Mattress

\*3 Way Fridge

\*Wind Down Jacks

\*Gas/Electric Burner & Grill

\*Fresh Water Tank

\*Triple Locking Door

\*Tap on A-Frame

\*TV Point

\*LED Lighting throughout

\*Microwave