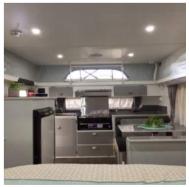

#### P 120 X 70-1

P 130 X 70-1

P 136 X 70-1

P 140 X 70-1

\*Specifications on display models may vary

81 Lara Way, Campbellfield, VIC, 3061 (03)9357 6695 (03)9357 6696

For the space and weight consious traveller, The **Olympic Sprinter Range** offers you versatility when it comes to travel height and Increased towabilty for your vehicle.

You can have it packed with options or stripped bare to accomodate all your touches of home

#### Standard Inclusions

\* Supergal Chassis

\* Lockable Front Boot

\*Windout Windows

\*Pop Top Easylifters

\*LED Lighting

\*Innerspring Mattress

\*3 Way Fridge

\*Wind Down Jacks

\*Gas/Electric Burner & Grill

\*Fresh Water Tank

\*Triple Locking Door

\*Tap on A-Frame

\*TV Point

\*LED Lighting throughout

\*Microwave

\*Curtains