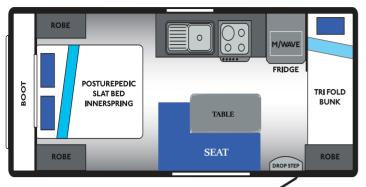

#### MARATHON C180-1

## MARATHON C226-1

- \* C180-1 has No Shower, Toilet, Washing Machine or HWS
- \* C180-1 has 1 Water Tank and 1 9kg Gas Bottle
- \* Specifications on Display Models may Vary