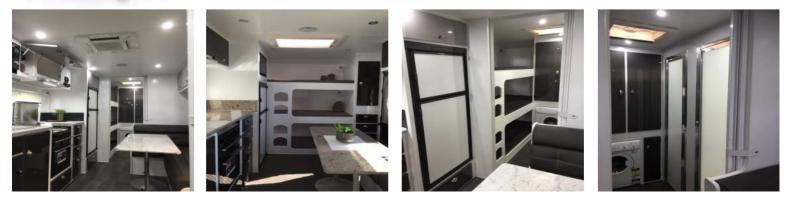

#### STANDARD INCLUSIONS Internal

Venetians or Curtains **USB** Points **Medium Skylight** AES RM4606 Fridge **Recessed Oven** Rangehood Microwave Ibis Air Conditioner **Cafe or L-Shaped Dinette** CD/USB/Bluetooth Stereo **Pull Out Pantry** Tv Arm **Posturpedic Slat Bed Innerspring Matress Fiberglass Shower** Thetford Toilet Suburban Gas/Electric HWS Washing Machine **Post Formed Benchtops** 