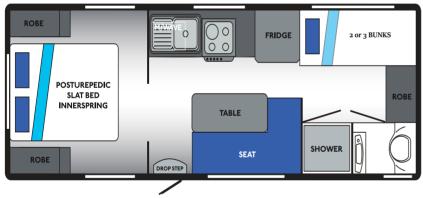

### MARATHON C210-3

#### STANDARD INCLUSIONS Internal

Venetians or Curtains **USB** Points **Medium Skylight** AES RM4606 Fridge **Recessed Oven** Rangehood Microwave Ibis Air Conditioner **Cafe or L-Shaped Dinette** CD/USB/Bluetooth Stereo **Pull Out Pantry** Tv Arm **Posturpedic Slat Bed Innerspring Matress Fiberglass Shower** Thetford Toilet Suburban Gas/Electric HWS Washing Machine **Post Formed Benchtops** 

#### External

**Aluminium or Composite Cladding** Windout or Double Glazed Windows Front Protector Shade Fold Out Picnic Table **Roll Out Awning** Supergal Chassis **Rocker Roller Suspension** Bumber Bar with Spare Wheel 2 Water Tanks 2 9kg Gas Bottles 14" Rims and Tyres Easy Drop Stabilising Jacks **Bargman Entry Light** Winegard Wind Up Antenna 100ah Battery and Charger 120w Solar Panel **Gas Bayonet** Tap on A Frame