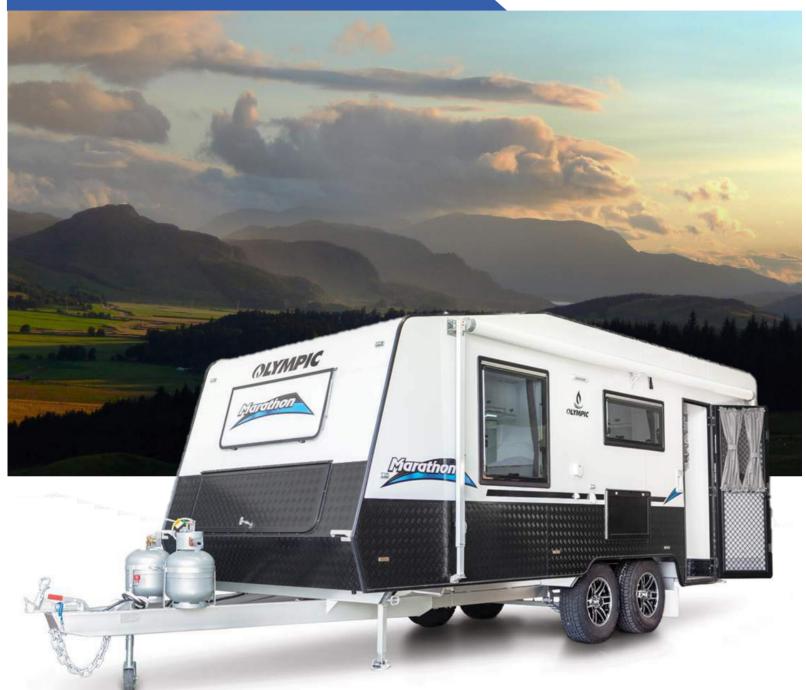

# Marathon Family Range

#### External

**Aluminium or Composite Cladding** Windout or Double Glazed Windows Front Protector Shade Fold Out Picnic Table **Roll Out Awning** Supergal Chassis **Rocker Roller Suspension** Bumber Bar with Spare Wheel 2 Water Tanks 2 9kg Gas Bottles 14" Rims and Tyres Easy Drop Stabilising Jacks **Bargman Entry Light** Winegard Wind Up Antenna 100ah Battery and Charger 120w Solar Panel **Gas Bayonet** Tap on A Frame