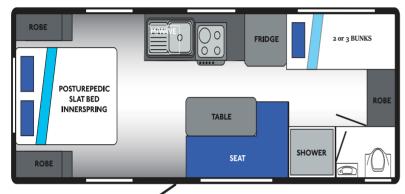

#### MARATHON C180-1

#### STANDARD INCLUSIONS Internal

Venetians or Curtains **USB** Points **Medium Skylight** AES RM4606 Fridge **Recessed Oven** Rangehood Microwave Ibis Air Conditioner **Cafe or L-Shaped Dinette** CD/USB/Bluetooth Stereo **Pull Out Pantry** Tv Arm **Posturpedic Slat Bed Innerspring Matress Fiberglass Shower** Thetford Toilet Suburban Gas/Electric HWS Washing Machine **Post Formed Benchtops** 

#### External

**Aluminium or Composite Cladding** Windout or Double Glazed Windows Front Protector Shade Fold Out Picnic Table **Roll Out Awning** Supergal Chassis **Rocker Roller Suspension** Bumber Bar with Spare Wheel 2 Water Tanks 2 9kg Gas Bottles 14" Rims and Tyres Easy Drop Stabilising Jacks **Bargman Entry Light** Winegard Wind Up Antenna 100ah Battery and Charger 120w Solar Panel **Gas Bayonet** Tap on A Frame